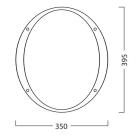

| 5026524549431             |
| Packaging single length / height (cm)                                                 | 5026524549431<br>50.0     |
| Packaging single length / height (cm)<br>Packaging single width (cm)                  |                           |
|                                                                                       | 50.0                      |
| Packaging single width (cm)                                                           | 50.0<br>50.0              |
| Packaging single width (cm)<br>Packaging single depth (cm)                            | 50.0<br>50.0<br>20.0      |
| Packaging single width (cm)<br>Packaging single depth (cm)<br>Units per outer package | 50.0<br>50.0<br>20.0<br>1 |

#### PHOTOMETRY





### TECHNICAL DRAWINGS