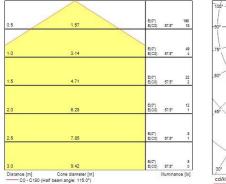

| 5026524549431             |
| Packaging single length / height (cm)                                                 | 5026524549431<br>50.0     |
| Packaging single length / height (cm)<br>Packaging single width (cm)                  |                           |
|                                                                                       | 50.0                      |
| Packaging single width (cm)                                                           | 50.0<br>50.0              |
| Packaging single width (cm)<br>Packaging single depth (cm)                            | 50.0<br>50.0<br>20.0      |
| Packaging single width (cm)<br>Packaging single depth (cm)<br>Units per outer package | 50.0<br>50.0<br>20.0<br>1 |

#### PHOTOMETRY





### TECHNICAL DRAWINGS