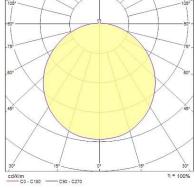

| 5026524549431             |
| Packaging single length / height (cm)                                                 | 5026524549431<br>50.0     |
| Packaging single length / height (cm)<br>Packaging single width (cm)                  |                           |
|                                                                                       | 50.0                      |
| Packaging single width (cm)                                                           | 50.0<br>50.0              |
| Packaging single width (cm)<br>Packaging single depth (cm)                            | 50.0<br>50.0<br>20.0      |
| Packaging single width (cm)<br>Packaging single depth (cm)<br>Units per outer package | 50.0<br>50.0<br>20.0<br>1 |

#### PHOTOMETRY





### TECHNICAL DRAWINGS